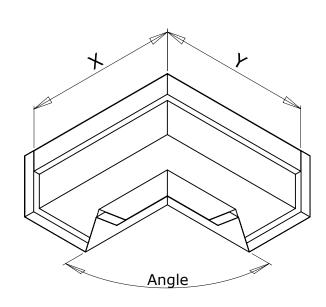

## Notes for Detailer:

- Leg lengths (X & Y) are made to project requirements but are typically 600 1000mm, if unsure of lengths required leave blank and we will detail from plans. The profiles shown are for indicative purposes only, corners can be fabricated for any gutter section e.g Valley etc.

  Corners should be ordered at same time as gutters so both can be folded together.

| <b>External Insulated Gutter Corner</b> |        |         |         |                          | Internal Insulated Gutter Corner |        |         |         |                          |
|-----------------------------------------|--------|---------|---------|--------------------------|----------------------------------|--------|---------|---------|--------------------------|
| Qty                                     | Angle° | Dim "X" | Dim "Y" | Line No.<br>(Office use) | Qty                              | Angle° | Dim "X" | Dim "Y" | Line No.<br>(Office use) |
|                                         |        |         |         |                          |                                  |        |         |         |                          |
|                                         |        |         |         |                          |                                  |        |         |         |                          |
|                                         |        |         |         |                          |                                  |        |         |         |                          |