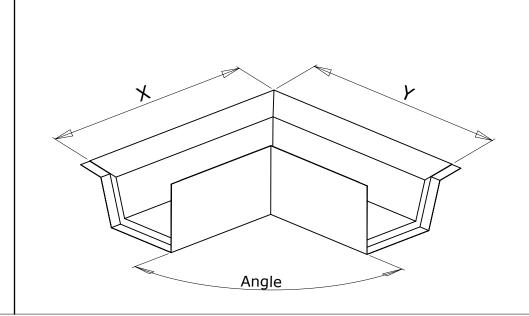

## Notes for Detailer:

- Leg lengths (X & Y) are made to project requirements but are typically 600 1000mm, if unsure of lengths required leave blank and we will detail from plans. The profiles shown are for indicative purposes only, corners can be fabricated for any gutter section e.g Valley etc.

  Corners should be ordered at same time as gutters so both can be folded together.

| <b>External Insulated Gutter Corner</b> |        |         |         |                          | Internal Insulated Gutter Corner |        |         |         |                          |
|-----------------------------------------|--------|---------|---------|--------------------------|----------------------------------|--------|---------|---------|--------------------------|
| Qty                                     | Angle° | Dim "X" | Dim "Y" | Line No.<br>(Office use) | Qty                              | Angle° | Dim "X" | Dim "Y" | Line No.<br>(Office use) |
|                                         |        |         |         |                          |                                  |        |         |         |                          |
|                                         |        |         |         |                          |                                  |        |         |         |                          |
|                                         |        |         |         |                          |                                  |        |         |         |                          |